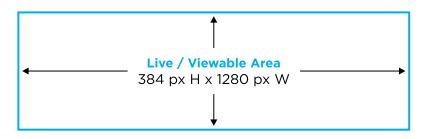

#### **ART PIXEL DIMENSIONS**

#### **DISPLAY SIZE:**

10'h x 30'w

#### **FACE ID:**

OKC-Dig-23A