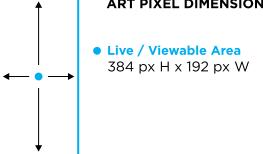

#### **ART PIXEL DIMENSIONS**

#### **DISPLAY SIZE:**

8'-6"h x 4'-3"w

#### FACE ID:

OKC-Dig-25A/B OKC-Dig-26A/B OKC-Dig-27A/B