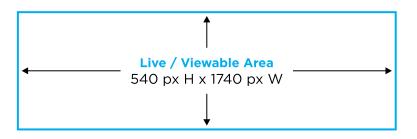

#### **ART PIXEL DIMENSIONS**

#### **DISPLAY SIZE:**

14'h x 48'w

#### FACE ID:

OKC-Dig-06A OKC-Dig-18B OKC-Dig-06B OKC-Dig-22A OKC-Dig-14A OKC-Dig-22B OKC-Dig-15A TUL-Dig-03A OKC-Dig-18A