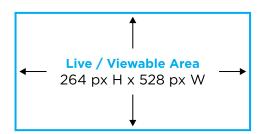

#### **ART PIXEL DIMENSIONS**

#### **DISPLAY SIZE:**

8'-6"h x 4'-3"w

#### FACE ID:

OKC-Dig-25A/B OKC-Dig-26A/B OKC-Dig-27A/B