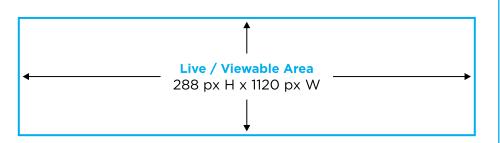

#### **ART PIXEL DIMENSIONS**

#### **DISPLAY SIZE:**

12'h x 40'w

#### **FACE ID:**

NRM-Dig-01A NRM-Dig-01B