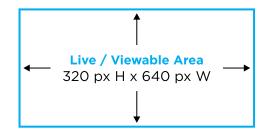

#### **ART PIXEL DIMENSIONS**

#### **DISPLAY SIZE:** (Various)

5'h x 10'w | 8'h X 16'w | 10'h x 20'w

#### **FACE ID:**

| OKC-Dig-01B | OKC-Dig-10A | YKN-Dig-01A |
|-------------|-------------|-------------|
| OKC-Dig-02A | OKC-Dig-10B | YKN-Dig-01B |
| OKC-Dig-03A | OKC-Dig-10C | EC-Dig-01B  |
| OKC-Dig-04A | OKC-Dig-20A | EC-Dig-02B  |
| OKC-Dig-05A | OKC-Dig-20B | CL-Dig-01B  |
| OKC-Dig-09B |             |             |