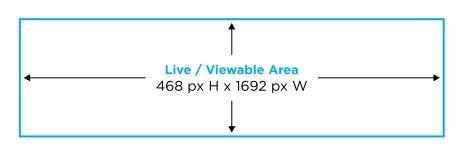

#### **ART PIXEL DIMENSIONS**

#### **DISPLAY SIZE:**

10'h x 36'w

#### FACE ID:

OKC-Dig-13A