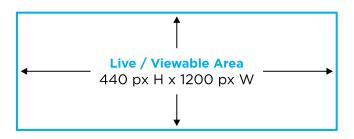

#### **ART PIXEL DIMENSIONS**

#### **DISPLAY SIZE:** (Various)

5'h x 10'w | 8'h X 16'w | 10'h x 20'w

#### **FACE ID:**

| OKC-Dig-01B | OKC-Dig-10A | YKN-Dig-01A |
|-------------|-------------|-------------|
| OKC-Dig-02A | OKC-Dig-10B | YKN-Dig-01B |
| OKC-Dig-03A | OKC-Dig-10C | EC-Dig-01B  |
| OKC-Dig-04A | OKC-Dig-20A | EC-Dig-02B  |
| OKC-Dig-05A | OKC-Dig-20B | CL-Dig-01B  |
| OKC-Dig-09B |             |             |