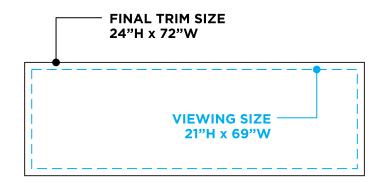

#### FINISHED SIZE: 23.75"H x 71.75"W

The background color and photos should bleed to the edge of this finished size.

### VIEWING SIZE: 21"H x 69"W

This is the size where live copy can be seen. Any text or image between the Viewing Size and the Finished Size will not be seen.

#### FINAL TRIM SIZE

24"H x 72"W